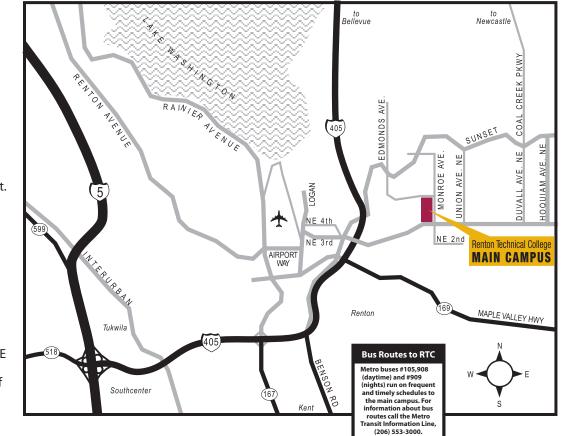

## **Driving Directions**

To RTC Main Campus from I-405

## NORTHBOUND

Take Exit 4. After exiting, do not take the Maple Valley exit to the right. Stay to the left and take the Bronson Way exit to Renton. Turn right at bottom of the off-ramp. Continue to the next stoplight and turn right onto Sunset Boulevard. One block further at the stoplight, turn right onto NE 3rd Street. Follow NE 3rd Street to the top of the hill. RTC is on the left side after you crest over the top of the hill. Turn left on Monroe Avenue NE to access the main entrance.

## SOUTHBOUND

Take Renton Exit 4, merge onto Sunset Boulevard, turn left at the first stoplight onto NE 3rd Street. Follow NE 3rd Street to top of hill. RTC is on the left side after you crest over the top of the hill. Turn left on Monroe Avenue NE to access the main entrance.

## Directions to the RTC Campus

Renton Technical College | 3000 NE Fourth Street | Renton, WA 98056-4123 | 425.235.2352