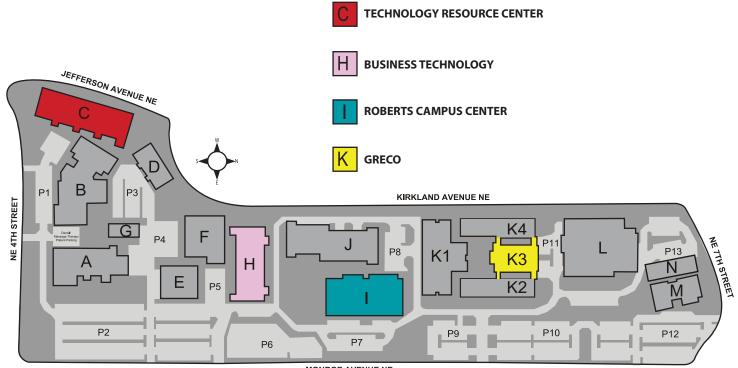

## Directions to the RTC Campus

Renton Technical College | 3000 NE Fourth Street | Renton, WA 98056-4123 | 425.235.2352